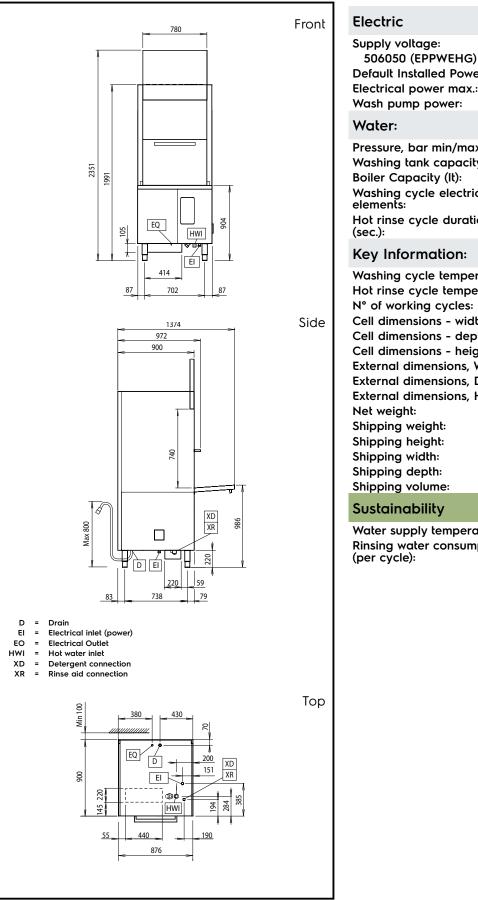

# Warewashing Small Pot & Pan Washer with Drain Pump & Detergent Dispenser, High Opening

| 506050 (EPPWEHG)<br>Default Installed Power:<br>Electrical power max.:<br>Wash pump power:                                                                                                                                                                                                                                                                           | 400 V/3N ph/50 Hz<br>13 kW<br>ISO 9001; ISO 14001 kW<br>2.5 kW                                                                                                                    |
|----------------------------------------------------------------------------------------------------------------------------------------------------------------------------------------------------------------------------------------------------------------------------------------------------------------------------------------------------------------------|-----------------------------------------------------------------------------------------------------------------------------------------------------------------------------------|
| Water:                                                                                                                                                                                                                                                                                                                                                               |                                                                                                                                                                                   |
| Pressure, bar min/max:<br>Washing tank capacity (It):<br>Boiler Capacity (It):<br>Washing cycle electrical<br>elements:<br>Hot rinse cycle duration                                                                                                                                                                                                                  | 0.5-7 bar<br>95<br>18<br>7 kW                                                                                                                                                     |
| (sec.):                                                                                                                                                                                                                                                                                                                                                              | ISO 9001; ISO 14001                                                                                                                                                               |
| Key Information:                                                                                                                                                                                                                                                                                                                                                     |                                                                                                                                                                                   |
| Washing cycle temperature:<br>Hot rinse cycle temperature:<br>N° of working cycles:<br>Cell dimensions - width:<br>Cell dimensions - depth:<br>Cell dimensions - height:<br>External dimensions, Width:<br>External dimensions, Depth:<br>External dimensions, Height:<br>Net weight:<br>Shipping weight:<br>Shipping height:<br>Shipping depth:<br>Shipping volume: | 55-65 °C<br>84 °C<br>4 (180/360/540/inf)<br>670 mm<br>710 mm<br>740 mm<br>876 mm<br>900 mm<br>1991 mm<br>216 kg<br>255 kg<br>2250 mm<br>1030 mm<br>1030 mm<br>2.39 m <sup>3</sup> |
| Sustainability                                                                                                                                                                                                                                                                                                                                                       |                                                                                                                                                                                   |

| Water supply temperature*: | 50 °C |
|----------------------------|-------|
| Rinsing water consumption  |       |
| (per cycle):               | 7 It  |

Warewashing Small Pot & Pan Washer with Drain Pump & Detergent Dispenser, High Opening The company reserves the right to make modifications to the products without prior notice. All information correct at time of printing.